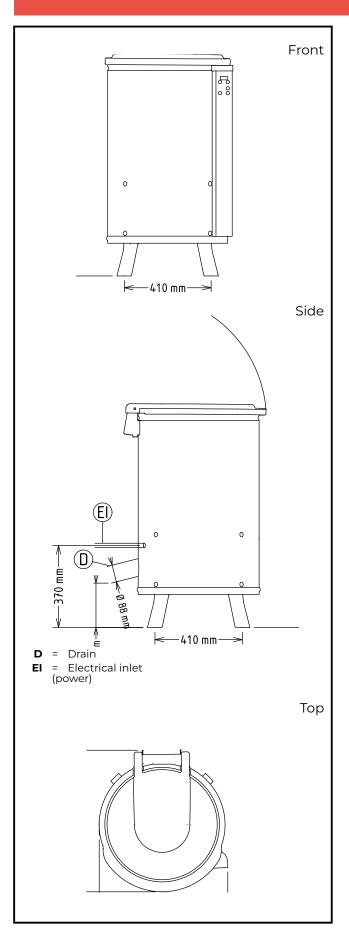

# Spin Dryers Vegetable Dryer, 10 Kg with basket

| Electric                                                                                              |                                                       |
|-------------------------------------------------------------------------------------------------------|-------------------------------------------------------|
| Supply voltage:<br>Electrical power max:<br>Total Watts:                                              | 220-240/380-415 V/3 ph/50<br>Hz<br>0.75 kW<br>0.75 kW |
| Key Information:                                                                                      |                                                       |
| External dimensions, Width: External dimensions, Depth: External dimensions, Height: Shipping weight: | 578 mm<br>639 mm<br>1005 mm<br>74 kg                  |
| Well Capacity:                                                                                        | 65 lt                                                 |
| Usable well capacity:                                                                                 | 65 lt                                                 |
| Load per cycle - light vegetables:                                                                    | 18 UNITS OF LETTUCE                                   |
| Load per cycle - heavy<br>vegetables:                                                                 | ISO 9001; ISO 14001                                   |